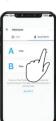

# **GPS Pairing**

**1** Step 1

LED Red & Blue

**2** Step 2

LED Red & Green

**3** Step 3