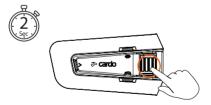

15 DMC Intercom  16 Phone Call  17 GPS Pairing  18 Universal Bluetooth Intercom  19 Reboot / Factory Reset |





X 1

Number of Taps





# Phone Pairing



#### LED Red & Blue





# Cardo Connect App



Download







 $(\mathbf{R})$ Register



Choose Language



Update Software



#### General



◀+)Volume Up





) Volume Down





Mute / Unmute Microphone





( Voice Assistant





🥿 Siri 💮 💇 Google Assistant

#### Radio





(<u>(</u>) On









#### Previous Preset



#### (>>>) Start Scan



#### (■) Stop Scan



#### Music





#### (II) Off



#### (►) Next



# Previous



#### Switch Source



Music to Radio





Radio to Music



#### Phone Call



Answer





Ignore





End Call







#### DMC Intercom





LED Red & Green

**Grouping Success** 

LED **Purple** 





Share Call



#### **Music Sharing**



(🖒) Set Sharing Partner



















Start / Stop Sharing





#### DMC Intercom



((2)) Set Private Chat Partner











(🕩) Start / Stop Private Chat







Add Bluetooth Passenger











Start/Stop Passenger Intercom





## Phone Call



Set Speed Dial









Call Speed Dial





# **GPS Pairing**

**1** Step 1



LED Red & Blue

**2** Step 2



LED Red & Green

**3** Step 3



#### Universal Bluetooth Intercom



Bluetooth Intercom Pairing















Start / Stop Intercom

#### Rider A







(E) Start / Stop Intercom

#### Rider B





#### Reboot



#### **Factory Reset**



#### Voice Commands - Always On!



- Answer
- Ignore
- "Hey Cardo, end call"
- "Hey Cardo, speed dial"
- "Hev Cardo, redial number"



- "Hev Cardo,