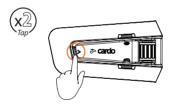

iring  18 Universal Bluetooth Intercom                            |
| 14 Music Sharing  15 DMC Intercom  16 Phone Call  17 GPS Pairing  18                                                         |
| 14 Music Sharing  15 DMC Intercom  16 Phone Call  17 GPS Pairing  18 Universal Bluetooth Intercom                            |
| 14 Music Sharing  15 DMC Intercom  16 Phone Call  17 GPS Pairing  18 Universal Bluetooth Intercom  19 Reboot / Factory Reset |





X 1

Number of Taps





# Phone Pairing



#### LED Red & Blue





# Cardo Connect App



Download







 $(\mathbf{R})$ Register



Choose Language



Update Software



#### General



◀+)Volume Up





) Volume Down





Mute / Unmute Microphone





( Voice Assistant





🥿 Siri 💮 💇 Google Assistant

#### Radio





(<u>(</u>) On









#### Previous Preset



#### (>>>) Start Scan



#### (■) Stop Scan



#### Music





#### (II) Off



#### (►) Next



# Previous



#### Switch Source



Music to Radio





Radio to Music



#### Phone Call



Answer





Ignore





End Call







#### DMC Intercom





LED Red & Green

**Grouping Success** 

LED **Purple** 





Share Call



#### **Music Sharing**



(🖒) Set Sharing Partner



















Start / Stop Sharing





#### DMC Intercom



((2)) Set Private Chat Partner











(🕩) Start / Stop Private Chat







Add Bluetooth Passenger











Start/Stop Passenger Intercom





## Phone Call



Set Speed Dial









Call Speed Dial





# **GPS Pairing**

**1** Step 1



LED Red & Blue

**2** Step 2



LED Red & Green

**3** Step 3



#### Universa