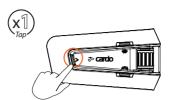

C Intercom  16 Phone Call  17 GPS Pairing  18                                                         |
| 14 Music Sharing  15 DMC Intercom  16 Phone Call  17 GPS Pairing  18 Universal Bluetooth Intercom                            |
| 14 Music Sharing  15 DMC Intercom  16 Phone Call  17 GPS Pairing  18 Universal Bluetooth Intercom  19 Reboot / Factory Reset |





X 1

Number of Taps





# Phone Pairing



#### LED Red & Blue





# Cardo Connect App



Download







 $(\mathbf{R})$ Register



Choose Language



Update Software



#### General



◀+)Volume Up





) Volume Down





Mute / Unmute Microphone





( Voice Assistant





🥿 Siri 💮 💇 Google Assistant

#### Radio





(<u>(</u>) On









#### Previous Preset



#### (>>>) Start Scan



#### (■) Stop Scan



#### Music





#### (II) Off



#### (►) Next



# Previous



#### Switch Source



Music to Radio





Radio to Music



#### Phone Call



Answer





Ignore





End Call







#### DMC Intercom





LED Red & Green

**Grouping Success** 

LED **Purple** 





Share Call



#### **Music Sharing**



(🖒) Set Sharing Partner



















Start / Stop Sharing





#### DMC Intercom



((2)) Set Private Chat Partner











(🕩) Start / Stop Private Chat







Add Bluetooth Passenger











Start/Stop Passenger Intercom





## Phone Call



Set Speed Dial









Call Speed Dial





# **GPS Pairing**

**1** Step 1



LED Red & Blue

**2** Step 2



LED Red & Green

**3** Step 3



#### Universal Bluetooth Intercom



Bluetooth Intercom Pairing















Start / Stop Intercom

####