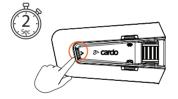

# **GPS Pairing**

**1** Step 1

LED Red & Blue

**2** Step 2

LED Red & Green

**3** Step 3