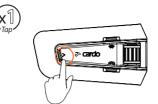

18 Universal Bluetooth Intercom                            |
| 14 Music Sharing  15 DMC Intercom  16 Phone Call  17 GPS Pairing  18                                                         |
| 14 Music Sharing  15 DMC Intercom  16 Phone Call  17 GPS Pairing  18 Universal Bluetooth Intercom                            |
| 14 Music Sharing  15 DMC Intercom  16 Phone Call  17 GPS Pairing  18 Universal Bluetooth Intercom  19 Reboot / Factory Reset |





X 1

Number of Taps





# Phone Pairing



#### LED Red & Blue





# Cardo Connect App



Download







 $(\mathbf{R})$ Register



Choose Language



Update Software



#### General



◀+)Volume Up





) Volume Down





Mute / Unmute Microphone





( Voice Assistant





🥿 Siri 💮 💇 Google Assistant

#### Radio





(<u>(</u>) On









#### Previous Preset



#### (>>>) Start Scan



#### (■) Stop Scan



#### Music





#### (II) Off



#### (►) Next



# Previous



#### Switch Source



Music to Radio





Radio to Music



#### Phone Call



Answer





Ignore





End Call







#### DMC Intercom





LED Red & Green

**Grouping Success** 

LED **Purple** 





Share Call



#### **Music Sharing**



(🖒) Set Sharing Partner



















Start / Stop Sharing





#### DMC Intercom



((2)) Set Private Chat Partner











(🕩) Start / Stop Private Chat







Add Bluetooth Passenger











Start/Stop Passenger Intercom





## Phone Call



Set Speed Dial









Call Speed Dial





# **GPS Pairing**

**1** Step 1



LED Red & Blue

**2** Step 2



LED Red & Green

**3** Step 3



#### Universal Blue