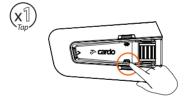

oogle Assistant

#### Radio





(<u>(</u>) On









#### Previous Preset



#### (>>>) Start Scan



#### (■) Stop Scan



#### Music





#### (II) Off



#### (►) Next



# Previous



#### Switch Source



Music to Radio





Radio to Music



#### Phone Call



Answer





Ignore





End Call







#### DMC Intercom





LED Red & Green

**Grouping Success** 

LED **Purple** 





Share Call



#### **Music Sharing**



(🖒) Set Sharing Partner



















Start / Stop Sharing





#### DMC Intercom



((2)) Set Private Chat Partner











(🕩) Start / Stop Private Chat







Add Bluetooth Passenger











Start/Stop Passenger Intercom





## Phone Call



Set Speed Dial









Call Speed Dial





# **GPS Pairing**

**1** Step 1



LED Red & Blue

**2** Step 2



LED Red & Green

**3** Step 3



#### Universal Bluetooth Intercom



Bluetooth Intercom Pairing















Start / Stop Intercom

#### Rider A







(E) Start / Stop Intercom

#### Rider B





#### Reboot



#### **Factory Reset**



#### Voice Commands - Always On!



- Answer
- Ignore
- "Hey Cardo, end call"
- "Hey Cardo, speed dial"
- "Hev Cardo, redial number"



- "Hev Cardo, music on"
- "Hey Cardo, music off"
- "Hev Cardo, next track"
- "Hey Cardo, previous track"
- "Hey Cardo, share music"



- "Hey Cardo, radio on"
- "Hey Cardo, radio off"
- "Hey Cardo, next station"
- "Hev Cardo, previous station"



For Bluetooth intercom only

- "Hey Cardo, call intercom"
- "Hey Cardo, end intercom"



- "Hey Siri"
- · "OK Google"



- "Hey Cardo, volume up"
- "Hey Cardo, volume down"
-