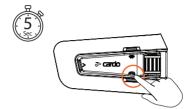

oice Assistant





🥿 Siri 💮 💇 Google Assistant

#### Radio





(<u>(</u>) On









#### Previous Preset



#### (>>>) Start Scan



#### (■) Stop Scan



#### Music





#### (II) Off



#### (►) Next



# Previous



#### Switch Source



Music to Radio





Radio to Music



#### Phone Call



Answer





Ignore





End Call







#### DMC Intercom





LED Red & Green

**Grouping Success** 

LED **Purple** 





Share Call



#### **Music Sharing**



(🖒) Set Sharing Partner



















Start / Stop Sharing





#### DMC Intercom



((2)) Set Private Chat Partner











(🕩) Start / Stop Private Chat







Add Bluetooth Passenger











Start/Stop Passenger Intercom





## Phone Call



Set Speed Dial









Call Speed Dial





# **GPS Pairing**

**1** Step 1



LED Red & Blue

**2** Step 2



LED Red & Green

**3** Step 3



#### Universal Bluetooth Intercom



Bluetooth Intercom Pairing















Start / Stop Intercom

#### Rider A







(E) Start / Stop Intercom

#### Rider B





#### Reboot



#### **Factory Reset**



#### Voice Commands - Always On!



- Answer
- Ignore
- "Hey Cardo, end call"
- "Hey Cardo, speed dial"
- "Hev Cardo, redial number"



- "Hev Cardo, music on"
- "Hey Cardo, music off"
- "Hev Cardo, next track"
- "Hey Cardo, previous track"
- "Hey Cardo, share music"



- "Hey Cardo, radio on"
- "Hey Cardo, radio off"
- "Hey Cardo, next station"
- "Hev Cardo, previous station"



For Bluetooth intercom only

- "Hey Cardo, call intercom"
- "Hey Cardo, end intercom"



- "Hey Siri"
- · "OK Google"



- "Hey Cardo, volume