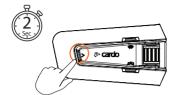

# **GPS Pairing**

**1** Step 1

LED Red & Blue

**2** Step 2

LED Red & Green

**3** Step 3