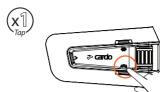

om  16 Phone Call  17 GPS Pairing  18 Universal Bluetooth Intercom                            |
| 14 Music Sharing  15 DMC Intercom  16 Phone Call  17 GPS Pairing  18 Universal Bluetooth Intercom  19 Reboot / Factory Reset |





X 1

Number of Taps





# Phone Pairing



#### LED Red & Blue





# Cardo Connect App



Download







 $(\mathbf{R})$ Register



Choose Language



Update Software



#### General



◀+)Volume Up





) Volume Down





Mute / Unmute Microphone





( Voice Assistant





🥿 Siri 💮 💇 Google Assistant

#### Radio





(<u>(</u>) On









#### Previous Preset



#### (>>>) Start Scan



#### (■) Stop Scan



#### Music





#### (II) Off



#### (►) Next



# Previous



#### Switch Source



Music to Radio





Radio to Music



#### Phone Call



Answer





Ignore





End Call







#### DMC Intercom





LED Red & Green

**Grouping Success** 

LED **Purple** 





Share Call



#### **Music Sharing**



(🖒) Set Sharing Partner



















Start / Stop Sharing





#### DMC Intercom



((2)) Set Private Chat Partner











(🕩) Start / Stop Private Chat







Add Bluetooth Passenger











Start/Stop Passenger Intercom





## Phone Call



Set Speed Dial









Call Speed Dial





# **GPS Pairing**

**1** Step 1



LED Red & Blue

**2** Step 2



LED Red & Green

**3** Step 3



#### Universal Bluetooth Intercom



Bluetooth Intercom Pairing















Start / Stop Intercom

#### Rider A







(E) Start / Stop Intercom

#### Rider B





#### Reboot



#### **Factory Reset**



#### Voice Commands - Always On!