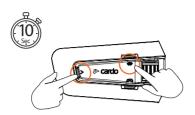

# **GPS Pairing**

**1** Step 1

LED Red & Blue

**2** Step 2

LED Red & Green

**3** Step 3