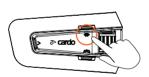

Off



#### (►) Next



# Previous



#### Switch Source



Music to Radio





Radio to Music



#### Phone Call



Answer





Ignore





End Call







#### DMC Intercom





LED Red & Green

**Grouping Success** 

LED **Purple** 





Share Call



#### **Music Sharing**



(🖒) Set Sharing Partner



















Start / Stop Sharing





#### DMC Intercom



((2)) Set Private Chat Partner











(🕩) Start / Stop Private Chat







Add Bluetooth Passenger











Start/Stop Passenger Intercom





## Phone Call



Set Speed Dial









Call Speed Dial





# **GPS Pairing**

**1** Step 1



LED Red & Blue

**2** Step 2



LED Red & Green

**3** Step 3



#### Universal Bluetooth Intercom



Bluetooth Intercom Pairing















Start / Stop Intercom

#### Rider A







(E) Start / Stop Intercom

#### Rider B





#### Reboot



#### **Factory Reset**



#### Voice Commands - Always On!



- Answer
- Ignore
- "Hey Cardo, end call"
- "Hey Cardo, speed dial"
- "Hev Cardo, redial number"



- "Hev Cardo, music on"
- "Hey Cardo, music off"
- "Hev Cardo, next track"
- "Hey Cardo, previous track"
- "Hey Cardo, share music"



- "Hey Cardo, radio on"
- "Hey Cardo, radio off"
- "Hey Cardo, next station"
- "Hev Cardo, previous station"



For Bluetooth intercom only

- "Hey Cardo, call intercom"
- "Hey Cardo, end intercom"



- "Hey Siri"
- · "OK Google"



- "Hey Cardo, volume up"
- "Hey Cardo, volume down"
- "Hev Cardo, mute audio"
- "Hey Cardo, unmute audio"
- "Hey Cardo, mute microphone""Hey Cardo, unmute microphone"



"Hey Cardo, battery status"