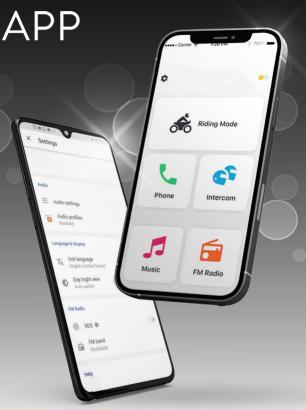

# Cardo Connect App

Download

 $(\mathbf{R})$ Register

Choose Language

Update Software

#### General

◀+)Volume Up

) Volume Down

Mute / Unmute Microphone

( Voice Assistant

🥿 Siri 💮 💇 Google Assistant

#### Radio

(<u>(</u>) On

#### Music

#### Phone Call

Answer

Ignore

End Call

#### DMC Intercom

LED Red & Green

**Grouping Success** 

LED **Purple** 

Share Call