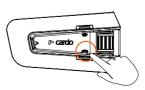

Mute / Unmute Microphone





( Voice Assistant





🥿 Siri 💮 💇 Google Assistant

#### Radio





(<u>(</u>) On









#### Previous Preset



#### (>>>) Start Scan



#### (■) Stop Scan



#### Music





#### (II) Off



#### (►) Next



# Previous



#### Switch Source



Music to Radio





Radio to Music



#### Phone Call



Answer





Ignore





End Call







#### DMC Intercom





LED Red & Green

**Grouping Success** 

LED **Purple** 





Share Call



#### **Music Sharing**



(🖒) Set Sharing Partner



















Start / Stop Sharing





#### DMC Intercom



((2)) Set Private Chat Partner











(🕩) Start / Stop Private Chat







Add Bluetooth Passenger











Start/Stop Passenger Intercom





## Phone Call



Set Speed Dial









Call Speed Dial





# **GPS Pairing**

**1** Step 1



LED Red & Blue

**2** Step 2



LED Red & Green

**3** Step 3



#### Universal Bluetooth Intercom



Bluetooth Intercom Pairing















Start / Stop Intercom

#### Rider A







(E) Start / Stop Intercom

#### Rider B





#### Reboot



#### **Factory Reset**



#### Voice Commands - Always On!



- Answer
- Ignore
- "Hey Cardo, end call"
- "Hey Cardo, speed dial"
- "Hev Cardo, redial number"



- "Hev Cardo, music on"
- "Hey Cardo, music off"
- "Hev Cardo, next track"
- "Hey Cardo, previous track"
- "Hey Cardo, share music"



- "Hey Cardo, radio on"
- "Hey Cardo, radio off"
- "Hey Cardo, next station"
- "Hev Cardo, previous station"



For Bluetooth intercom only

- "Hey Cardo, call intercom"
- "Hey Cardo, end intercom"



- "Hey Siri"
- · "