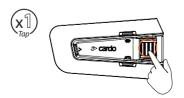

ing  18 Universal Bluetooth Intercom                            |
| 14 Music Sharing  15 DMC Intercom  16 Phone Call  17 GPS Pairing  18                                                         |
| 14 Music Sharing  15 DMC Intercom  16 Phone Call  17 GPS Pairing  18 Universal Bluetooth Intercom                            |
| 14 Music Sharing  15 DMC Intercom  16 Phone Call  17 GPS Pairing  18 Universal Bluetooth Intercom  19 Reboot / Factory Reset |





X 1

Number of Taps





# Phone Pairing



#### LED Red & Blue





# Cardo Connect App



Download







 $(\mathbf{R})$ Register



Choose Language



Update Software



#### General



◀+)Volume Up





) Volume Down





Mute / Unmute Microphone





( Voice Assistant





🥿 Siri 💮 💇 Google Assistant

#### Radio





(<u>(</u>) On









#### Previous Preset



#### (>>>) Start Scan



#### (■) Stop Scan



#### Music





#### (II) Off



#### (►) Next



# Previous



#### Switch Source



Music to Radio





Radio to Music



#### Phone Call



Answer





Ignore





End Call







#### DMC Intercom





LED Red & Green

**Grouping Success** 

LED **Purple** 





Share Call



#### **Music Sharing**



(🖒) Set Sharing Partner



















Start / Stop Sharing





#### DMC Intercom



((2)) Set Private Chat Partner











(🕩) Start / Stop Private Chat







Add Bluetooth Passenger











Start/Stop Passenger Intercom





## Phone Call



Set Speed Dial









Call Speed Dial





# **GPS Pairing**

**1** Step 1



LED Red & Blue

**2** Step 2



LED Red & Green

**3** Step 3



#### Universal