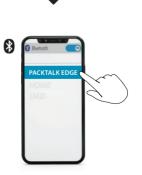

e Call                                                                             |
| 14 Music Sharing  15 DMC Intercom  16 Phone Call                                                                             |
| 14 Music Sharing  15 DMC Intercom  16 Phone Call  17 GPS Pairing  18 Universal Bluetooth Intercom                            |
| 14 Music Sharing  15 DMC Intercom  16 Phone Call  17 GPS Pairing  18                                                         |
| 14 Music Sharing  15 DMC Intercom  16 Phone Call  17 GPS Pairing  18 Universal Bluetooth Intercom                            |
| 14 Music Sharing  15 DMC Intercom  16 Phone Call  17 GPS Pairing  18 Universal Bluetooth Intercom  19 Reboot / Factory Reset |





X 1

Number of Taps





# Phone Pairing



#### LED Red & Blue





# Cardo Connect App



Download







 $(\mathbf{R})$ Register



Choose Language



Update Software



#### General



◀+)Volume Up





) Volume Down





Mute / Unmute Microphone





( Voice Assistant





🥿 Siri 💮 💇 Google Assistant

#### Radio





(<u>(</u>) On









#### Previous Preset



#### (>>>) Start Scan



#### (■) Stop Scan



#### Music





#### (II) Off



#### (►) Next



# Previous



#### Switch Source



Music to Radio





Radio to Music



#### Phone Call



Answer





Ignore





End Call







#### DMC Intercom





LED Red & Green

**Grouping Success** 

LED **Purple** 





Share Call



#### **Music Sharing**



(🖒) Set Sharing Partner



















Start / Stop Sharing





#### DMC Intercom



((2)) Set Private Chat Partner











(🕩) Sta