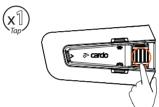

one Call  17 GPS Pairing  18                                                         |
| 14 Music Sharing  15 DMC Intercom  16 Phone Call  17 GPS Pairing  18 Universal Bluetooth Intercom                            |
| 14 Music Sharing  15 DMC Intercom  16 Phone Call  17 GPS Pairing  18 Universal Bluetooth Intercom  19 Reboot / Factory Reset |





X 1

Number of Taps





# Phone Pairing



#### LED Red & Blue





# Cardo Connect App



Download







 $(\mathbf{R})$ Register



Choose Language



Update Software



#### General



◀+)Volume Up





) Volume Down





Mute / Unmute Microphone





( Voice Assistant





🥿 Siri 💮 💇 Google Assistant

#### Radio





(<u>(</u>) On









#### Previous Preset



#### (>>>) Start Scan



#### (■) Stop Scan



#### Music





#### (II) Off



#### (►) Next



# Previous



#### Switch Source



Music to Radio





Radio to Music



#### Phone Call



Answer





Ignore





End Call







#### DMC Intercom





LED Red & Green

**Grouping Success** 

LED **Purple** 





Share Call



#### **Music Sharing**



(🖒) Set Sharing Partner



















Start / Stop Sharing





#### DMC Intercom



((2)) Set Private Chat Partner











(🕩) Start / Stop Private Chat







Add Bluetooth Passenger











Start/Stop Passenger Intercom





## Phone Call



Set Speed Dial









Call Speed Dial





# **GPS Pairing**

**1** Step 1



LED Red & Blue

**2** Step 2



LED Red & Green

**3** Step 3



#### Universal Bluetooth Intercom



Bluetooth Intercom Pairing















Start / Stop Intercom

#### Rider A







(