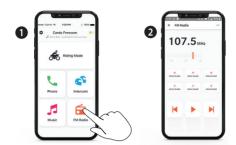

# Cardo Connect App

Download

 $(\mathbf{R})$ Register

Choose Language

Update Software

#### Radio

(<u>(</u>) On