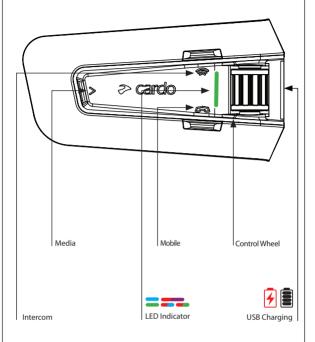

|
| 14 Music Sharing  15 DMC Intercom  16 Phone Call                                                                             |
| 14 Music Sharing  15 DMC Intercom  16 Phone Call                                                                             |
| 14 Music Sharing  15 DMC Intercom  16 Phone Call  17 GPS Pairing  18 Universal Bluetooth Intercom                            |
| 14 Music Sharing  15 DMC Intercom  16 Phone Call  17 GPS Pairing  18                                                         |
| 14 Music Sharing  15 DMC Intercom  16 Phone Call  17 GPS Pairing  18 Universal Bluetooth Intercom                            |
| 14 Music Sharing  15 DMC Intercom  16 Phone Call  17 GPS Pairing  18 Universal Bluetooth Intercom  19 Reboot / Factory Reset |





X 1

Number of Taps





# Phone Pairing



#### LED Red & Blue





# Cardo Connect App



Download







 $(\mathbf{R})$ Register



Choose Language



Update Software



#### General



◀+)Volume Up





) Volume Down





Mute / Unmute Microphone





( Voice Assistant





🥿 Siri 💮 💇 Google Assistant

#### Radio





(<u>(</u>) On









#### Previous Preset



#### (>>>) Start Scan



#### (■) Stop Scan



#### Music





#### (II) Off



#### (►) Next



# Previous



#### Switch Source



Music to Radio





Radio to Music



#### Phone Call



Answer





Ignore





End Call







#### DMC Intercom





LED Red & Green

**Grouping Success** 

LED **Purple** 





Share Call



#### **Music Sharing**



(🖒) Set Sharing Partner



















Start / Stop Sharing





#