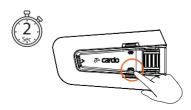

# **GPS Pairing**

**1** Step 1

LED Red & Blue

**2** Step 2

LED Red & Green

**3** Step 3