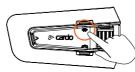

oftware



#### General



◀+)Volume Up





) Volume Down





Mute / Unmute Microphone





( Voice Assistant





🥿 Siri 💮 💇 Google Assistant

#### Radio





(<u>(</u>) On









#### Previous Preset



#### (>>>) Start Scan



#### (■) Stop Scan



#### Music





#### (II) Off



#### (►) Next



# Previous



#### Switch Source



Music to Radio





Radio to Music



#### Phone Call



Answer





Ignore





End Call







#### DMC Intercom





LED Red & Green

**Grouping Success** 

LED **Purple** 





Share Call



#### **Music Sharing**



(🖒) Set Sharing Partner



















Start / Stop Sharing





#### DMC Intercom



((2)) Set Private Chat Partner











(🕩) Start / Stop Private Chat







Add Bluetooth Passenger











Start/Stop Passenger Intercom





## Phone Call



Set Speed Dial









Call Speed Dial





# **GPS Pairing**

**1** Step 1



LED Red & Blue

**2** Step 2



LED Red & Green

**3** Step 3



#### Universal Bluetooth Intercom



Bluetooth Intercom Pairing















Start / Stop Intercom

#### Rider A







(E) Start / Stop Intercom

#### Rider B





#### Reboot



#### **Factory Reset**



#### Voice Commands - Always On!



- Answer
- Ignore
- "Hey Cardo, end call"
- "Hey Cardo, speed dial"
- "Hev Cardo, redial number"



- "Hev Cardo, music on"
- "Hey Cardo, music off"
- "Hev Cardo, next track"
- "Hey Cardo, previous track"
- "Hey Cardo, share music"



- "Hey Cardo, radio on"
- "Hey Cardo, radio off"
- "Hey Cardo, next station"
- "Hev Cardo, previous station"



For Bluetooth intercom only

- "Hey Cardo, ca