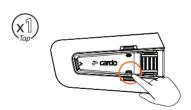

Pairing  18 Universal Bluetooth Intercom                            |
| 14 Music Sharing  15 DMC Intercom  16 Phone Call  17 GPS Pairing  18 Universal Bluetooth Intercom  19 Reboot / Factory Reset |





X 1

Number of Taps





# Phone Pairing



#### LED Red & Blue





# Cardo Connect App



Download







 $(\mathbf{R})$ Register



Choose Language



Update Software



#### General



◀+)Volume Up





) Volume Down





Mute / Unmute Microphone





( Voice Assistant





🥿 Siri 💮 💇 Google Assistant

#### Radio





(<u>(</u>) On









#### Previous Preset



#### (>>>) Start Scan



#### (■) Stop Scan



#### Music





#### (II) Off



#### (►) Next



# Previous



#### Switch Source



Music to Radio





Radio to Music



#### Phone Call



Answer





Ignore





End Call







#### DMC Intercom





LED Red & Green

**Grouping Success** 

LED **Purple** 





Share Call



#### **Music Sharing**



(🖒) Set Sharing Partner



















Start / Stop Sharing





#### DMC Intercom



((2)) Set Private Chat Partner











(🕩) Start / Stop Private Chat







Add Bluetooth Passenger











Start/Stop Passenger Intercom





## Phone Call



Set Speed Dial









Call Speed Dial





# **GPS Pairing**

**1** Step 1



LED Red & Blue

**2** Step 2



LED Red & Green

**3** Step 3



#### Universal Bluetooth Intercom



Bluetooth Intercom Pairing















Start / Stop Intercom

#### Rider A







(E) Start / Stop Intercom

#### Rider B





#### Reboot



#### **Factory Reset**



#### Voice Commands - Always On!



- Answer
- Ignore
- "Hey