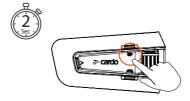

# **GPS Pairing**

**1** Step 1

LED Red & Blue

**2** Step 2

LED Red & Green

**3** Step 3