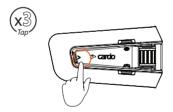

X 1

Number of Taps

# Cardo Connect App

Download

 $(\mathbf{R})$ Register

Choose Language

Update Software