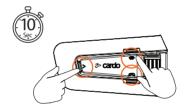

# **GPS Pairing**

**1** Step 1

LED Red & Blue

**2** Step 2

LED Red & Green

**3** Step 3