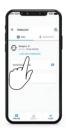

gister



Choose Language



Update Software



#### General



◀+)Volume Up





) Volume Down





Mute / Unmute Microphone





( Voice Assistant





🥿 Siri 💮 💇 Google Assistant

#### Radio





(<u>(</u>) On









#### Previous Preset



#### (>>>) Start Scan



#### (■) Stop Scan



#### Music





#### (II) Off



#### (►) Next



# Previous



#### Switch Source



Music to Radio





Radio to Music



#### Phone Call



Answer





Ignore





End Call







#### DMC Intercom





LED Red & Green

**Grouping Success** 

LED **Purple** 





Share Call



#### **Music Sharing**



(🖒) Set Sharing Partner



















Start / Stop Sharing





#### DMC Intercom



((2)) Set Private Chat Partner











(🕩) Start / Stop Private Chat







Add Bluetooth Passenger











Start/Stop Passenger Intercom





## Phone Call



Set Speed Dial









Call Speed Dial





# **GPS Pairing**

**1** Step 1



LED Red & Blue

**2** Step 2



LED Red & Green

**3** Step 3



#### Universal Bluetooth Intercom



Bluetooth Intercom Pairing















Start / Stop Intercom

#### Rider A







(E) Start / Stop Intercom

#### Rider B





#### Reboot



#### **Factory Reset**



#### Voice Commands - Always On!



- Answer
- Ignore
- "Hey Cardo, end call"
- "Hey Cardo, speed dial"
- "Hev Cardo, redial number"



- "Hev Cardo, music on"
- "Hey Cardo, music off"
- "Hev Cardo, next track"
- "Hey Cardo, previous track"
- "Hey Cardo, share music"



- "Hey Cardo, radio on"
- "Hey Cardo, radio off"
- "Hey Cardo, next station"
- "Hev Cardo, previous station"



For Blue