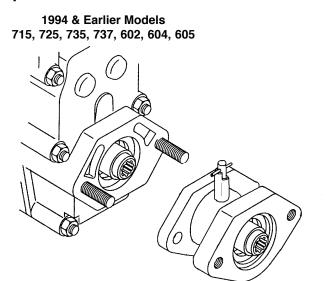

> Quick Hitch #922.90825 Tang For Quick Hitch #922.90826 For All 1995 & Later Attachments, w/tapered 3-dog coupler

1994 & Earlier Models 735, 737, 604, 605 With a 3-Dog PTO Coupler

Quick Hitch #922.49820 Tang For Quick Hitch #922.49034 For 30" to 40" Mowers With a flat 3-Dog PTO Coupler