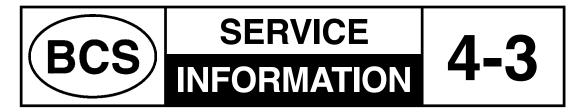

## SUBJECT: QUICK HITCH IDENTIFICATION

We have had some requests from the field for an identification sheet for the different Quick Hitches that BCS offers. The following shows the end of the quick hitch and which tractor it fits.

> Quick Hitch #922.90825 Tang For Quick Hitch #922.90826 For All 1995 & Later Attachments, w/tapered 3-dog coupler

1994 & Earlier Models 735, 737, 604, 605 With a 3-Dog PTO Coupler

Quick Hitch #922.49820 Tang For Quick Hitch #922.49034 For 30" to 40" Mowers With a flat 3-Dog PTO Coupler