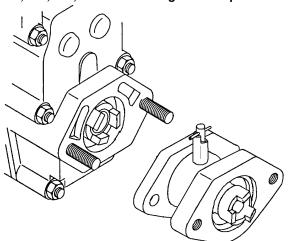

Quick Hitch #922.49825 Tang For Quick Hitch #922.49833 For 20" to 30" Tillers, 30" to 53" Sickle Bar Mowers, Chipper/Shredders, Sweepers, 22" Lawn Mowers, 24" to 28" Snow Throwers

1995 & Later Models 710, 716, 720, 730, 830, 850